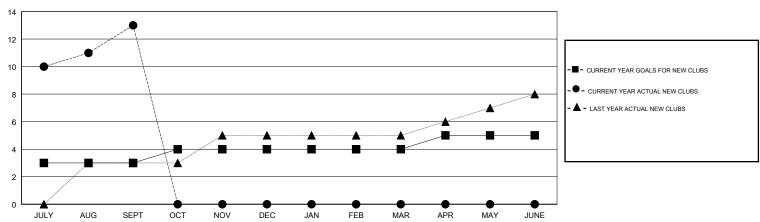

#### GOALS AND ACTUAL NEW CLUBS CUMULATIVE

# GMT: ANIL TULSYAN LOCATION INDIA

| GMT: ANIL TULSYAN LOCA |               |           | ION INDIA     |                       |                           | GMT CA                  |                                              |
|------------------------|---------------|-----------|---------------|-----------------------|---------------------------|-------------------------|----------------------------------------------|
|                        | Club          | s         |               | Members               |                           |                         |                                              |
| RESULTS FOR 2018-2019  |               |           |               | RESULTS FOR 2018-2019 |                           |                         |                                              |
| QUARTER                | NEW CLUB GOAL | NEW CLUBS | DROPPED CLUBS | QUARTER               | MEMBER GROWTH NET<br>GOAL | MEMBER GROWTH<br>ACTUAL | DROPPED MEMBERS ACTUAL (including transfers) |
| JULY/AUG/SEPT          | 3             | 13        | 0             | JULY/AUG/SEPT         | 70                        | 343                     | 110                                          |
| OCT/NOV/DEC            | 1             | 0         | 0             | OCT/NOV/DEC           | 20                        | 0                       | 0                                            |
| JAN/FEB/MAR            | 0             | 0         | 0             | JAN/FEB/MAR           | 5                         | 0                       | 0                                            |
| APR/MAY/JUNE           | 1             | 0         | 0             | APR/MAY/JUNE          | 5                         | 0                       | 0                                            |