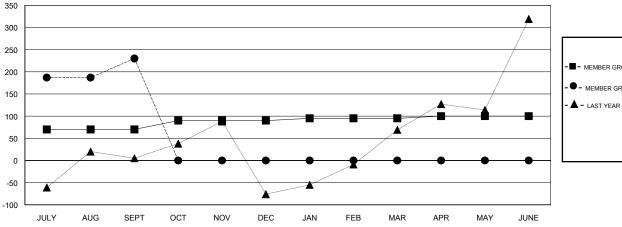

### GOALS AND ACTUAL MEMBERS CUMULATIVE

| -■- MEMBER GROWTH NET GOAL        |  |
|-----------------------------------|--|
| - ● - MEMBER GROWTH ACTUAL        |  |
| - ▲ - LAST YEAR MEMBERSHIP ACTUAL |  |
|                                   |  |
|                                   |  |
|                                   |  |

# GMT: ANIL TULSYAN LOCATION INDIA

| GMT: ANIL TULSYAN LOCA |               |           | ION INDIA     |                       |                           | GMT CA                  |                                              |
|------------------------|---------------|-----------|---------------|-----------------------|---------------------------|-------------------------|----------------------------------------------|
|                        | Club          | s         |               | Members               |                           |                         |                                              |
| RESULTS FOR 2018-2019  |               |           |               | RESULTS FOR 2018-2019 |                           |                         |                                              |
| QUARTER                | NEW CLUB GOAL | NEW CLUBS | DROPPED CLUBS | QUARTER               | MEMBER GROWTH NET<br>GOAL | MEMBER GROWTH<br>ACTUAL | DROPPED MEMBERS ACTUAL (including transfers) |
| JULY/AUG/SEPT          | 3             | 13        | 0             | JULY/AUG/SEPT         | 70                        | 343                     | 110                                          |
| OCT/NOV/DEC            | 1             | 0         | 0             | OCT/NOV/DEC           | 20                        | 0                       | 0                                            |
| JAN/FEB/MAR            | 0             | 0         | 0             | JAN/FEB/MAR           | 5                         | 0                       | 0                                            |
| APR/MAY/JUNE           | 1             | 0         | 0             | APR/MAY/JUNE          | 5                         | 0                       | 0                                            |